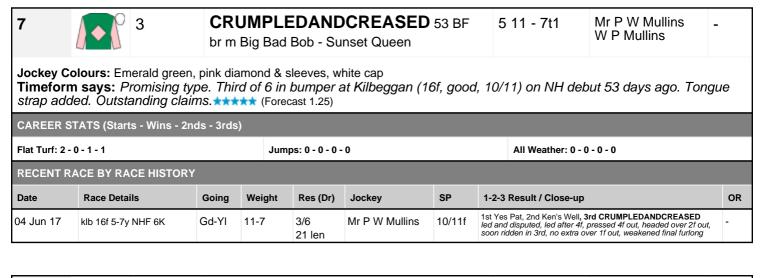

## PDF Form Guide - Free from attheraces.com with

|                         | СТА                              |                                  | National 8th October Flat Race (C                                                                                                                               | , (                            |                                     |    |
|-------------------------|----------------------------------|----------------------------------|-----------------------------------------------------------------------------------------------------------------------------------------------------------------|--------------------------------|-------------------------------------|----|
| ю                       | Silk                             | Form                             | Horse Details                                                                                                                                                   | Age/Wt                         | Jockey/Trainer                      | OR |
|                         | 1                                | F/PP-6P                          | ARTIC QUEST 31                                                                                                                                                  | 5 12 - 0                       | Mr J P Berry (7)<br>J A Berry       | -  |
|                         |                                  |                                  | ch g Trans Island - Back The Queen                                                                                                                              |                                | J A Deny                            |    |
| imefo<br>t Kilbe        | <b>rm says:</b> T<br>ggan (24.81 | wice-raced n                     | ite check, white sleeves & cap<br>naiden under NH rules. 100/1, pulled up in minor<br>ft) on hurdles bow 31 days ago. Switches from h                           | event hurdle<br>urdles to      |                                     |    |
| 2                       |                                  | 0-7                              | <b>MOUNTAIN RANGER</b> 88<br>b g Mountain High - Oscareen                                                                                                       | 5 12 - 0                       | Mr S P Byrne (7)<br>S Byrne         | -  |
| imefo                   | rm says: O                       | nce-raced m                      | hoop, white cap<br>naiden. 20/1, last of 13 in bumper at Ballinrobe (1<br>hs.★★☆☆☆ (Forecast 67.00)                                                             | 6.4f, good to                  |                                     |    |
| 3                       | R                                |                                  | <b>PAULIE C</b><br>b g Arcadio - Get On With It                                                                                                                 | 5 12 - 0                       | Mr D O'Connor<br>Mrs M Danagher     | -  |
| Timefo                  | <mark>rm says:</mark> A          |                                  | low check, red sleeves, emerald green cap<br>ng. Half-brother to fair 23f hurdle winner Geton X                                                                 | moor. Dam                      |                                     |    |
| 1                       | ×                                | 05-5                             | <b>KOSOVO</b> (USA) 58<br>b g Girolamo - Kahraba                                                                                                                | 4 11 - 8t                      | Mr R Deegan (7)<br>S J Mahon        | -  |
| <b>Fimefo</b><br>Joseph | rm says: T                       | hrice-raced i<br>en fifth of 9 i | iabolo, yellow chevrons on sleeves, yellow diamond o<br>maiden under NH rules. 33/1, first run since leav<br>n bumper at Ballinrobe (16.4f, good to firm) 58 da | ing John                       |                                     |    |
| 5                       |                                  | P-5                              | <b>STAGE SUMMIT</b> 52<br>g g Tikkanen - Summittotalkabout                                                                                                      | 4 11 - 8                       | Mr D L Queally (3)<br>Roger McGrath | -  |
| Timefo                  | rm says: O                       | nce-raced m                      | sleeves, royal blue cap, red diamonds<br>naiden. Fifth of 10 in bumper (9/1) at Listowel (20                                                                    | f, good to                     |                                     |    |
| 6                       |                                  | 4PUP-<br>80                      | <b>THE PADDY PIE</b> 36<br>b g Beneficial - Salsita                                                                                                             | 4 11 - 8                       | Mr D G Lavery (3)<br>J P Brennan    | -  |
| Timefo                  | rm says: O                       | nce-raced m                      | yellow seams, yellow star on cap<br>naiden. 50/1, thirteenth of 14 in bumper at Wexfo<br>☆☆ (Forecast 29.00)                                                    | rd (16f, good)                 |                                     |    |
| 7                       |                                  | 3                                | <b>CRUMPLEDANDCREASED</b> 53 BF<br>br m Big Bad Bob - Sunset Queen                                                                                              | 5 11 - 7t1                     | Mr P W Mullins<br>W P Mullins       | -  |
| imefo                   | rm says: P                       | romising typ                     | bink diamond & sleeves, white cap<br>e. Third of 6 in bumper at Kilbeggan (16f, good,<br>ap added. Outstanding claims.★★★★★ (Forecast 1.3                       | 10/11) on NH<br><sup>25)</sup> |                                     |    |
| 3                       |                                  | 0                                | SCORPION SCARE 69<br>b m Scorpion - Reem Al Fala                                                                                                                | 6 11 - 7t1                     | Mr D J Benson (5)<br>K H Clarke     | -  |